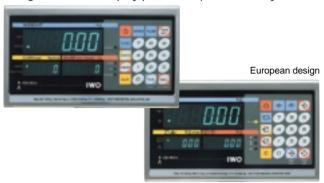

#### Large, Bright Display

A large fluorescent display provides superior visibility.