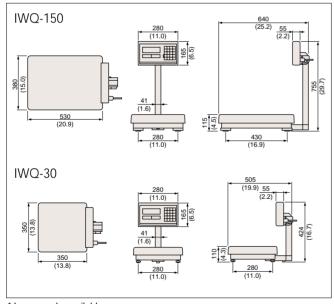

#### ■ **Dimensions** unit: mm (inch)

<sup>\*</sup> Longer pole available

### **■** Specifications

| Models                          | IWQ-150                                             | IWQ-30                         |
|---------------------------------|-----------------------------------------------------|--------------------------------|
| Capacity/<br>Minimum Graduation | 150 kg/50 g<br>60 kg/20 g (dual)                    | 30 kg/10 g<br>15 kg/5 g (dual) |
| Display                         | Fluorescent                                         |                                |
| Weight Check                    | over, accept, under                                 |                                |
| Display Items                   | Upper/lower limit & tare presetting (5 digits each) |                                |
| Weight                          | 18 kg                                               | 10 kg                          |
| Waterproof Construction         | IP-67 (Console: IP-65)                              |                                |
| Power Supply                    | AC100V 240V +/-10%, 50/60Hz                         |                                |
| Option                          | Output via RS232C                                   |                                |