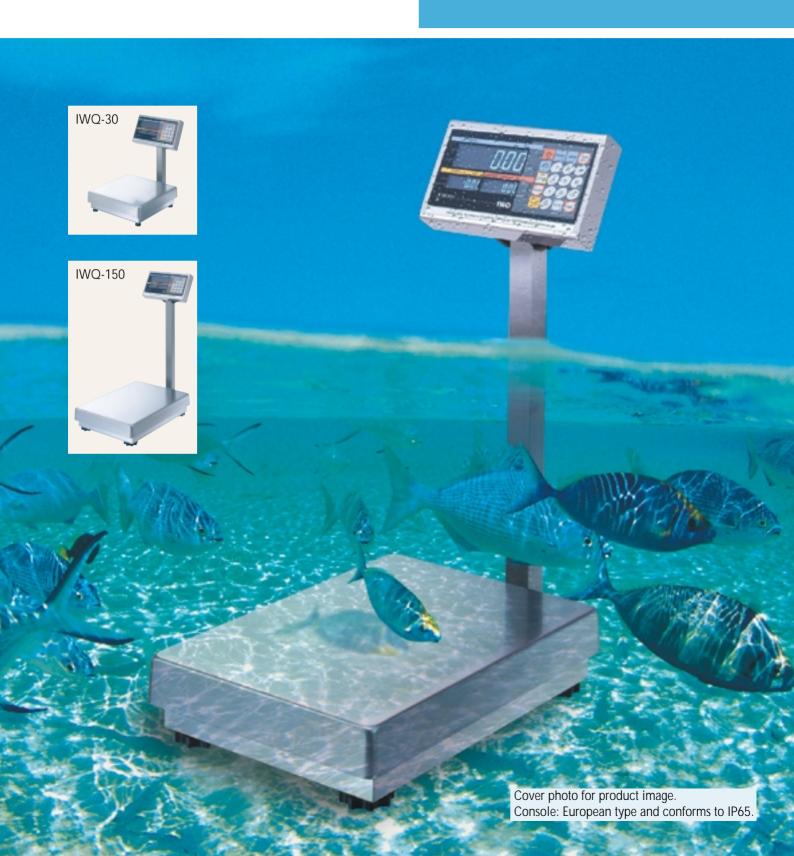

## reliable water-resistant scale even under harsh conditions

 Water-resistant Scale Made Completely of Stainless Steel, Conforming to IP-67 (Console: IP-65)

Allows washing and water splashing, which realizes easy

cleaning and outstanding durability. For the first time in the industry the load cell has been coated with acrylic resin to make it completely waterproof.

## Autoranging Feature

Weighing range changes depending on product weight. No need to use several scales for different weighing capacities.

Checkweighing Function for Quality Control
 Upper and lower weight limits can be set to check if the
 product weight is within the specified range. Suitable for
 controlling the filling quantity of packed food, etc.

### **■** Specifications

| Models                          | IWQ-150                                             | IWQ-30                         |
|---------------------------------|-----------------------------------------------------|--------------------------------|
| Capacity/<br>Minimum Graduation | 150 kg/50 g<br>60 kg/20 g (dual)                    | 30 kg/10 g<br>15 kg/5 g (dual) |
| Display                         | Fluorescent                                         |                                |
| Weight Check                    | over, accept, under                                 |                                |
| Display Items                   | Upper/lower limit & tare presetting (5 digits each) |                                |
| Weight                          | 18 kg                                               | 10 kg                          |
| Waterproof Construction         | IP-67 (Console: IP-65)                              |                                |
| Power Supply                    | AC100V 240V +/-10%, 50/60Hz                         |                                |
| Option                          | Output via RS232C                                   |                                |