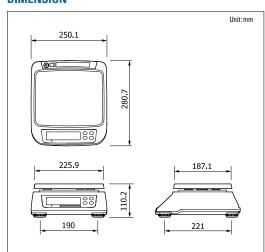

#### **DIMENSION**

#### **SPECIFICATIONS**

| MODEL          | SWII-03                                                                                                                             | SWII-06     | SWII-15     | SWII-30      |
|----------------|-------------------------------------------------------------------------------------------------------------------------------------|-------------|-------------|--------------|
| Capacity       | 3kg                                                                                                                                 | 6kg         | 15kg        | 30kg         |
| Division       | 0.5/1(g) Dual                                                                                                                       | 1/2(g) Dual | 2/5(g) Dual | 5/10(g) Dual |
| Resolation     | 1/3,000                                                                                                                             |             |             |              |
| Display        | 6 Digit LCD (115x39.5mm) & Back light (White)                                                                                       |             |             |              |
| Symbols        | STABLE, ZERO, TARE, g, kg, PCS, Low Battery<br>HI / OK / LO & PCS                                                                   |             |             |              |
| Functions      | Hold,<br>Counting-Counting Sample Range:10–100, 200, 300, 400, 500<br>Weight Comparison Function : HI, OK, Low, Sleep Mode Function |             |             |              |
| Operation Time | Apporx. D size Battery = 500hr Or Pb Battery = 450hr (Backlight off)                                                                |             |             |              |
|                | Approximately 1,000 hours consecutively when equipped with Mn Battery<br>and Pb Battery altogether                                  |             |             |              |
| Option         | SUS Tray                                                                                                                            |             |             |              |
| Power          | Mn(500hr), PB(500hr), Mn+PB(1000hr)                                                                                                 |             |             |              |
| Dimensions     | 245 (W) x 280(D) x 110(H)                                                                                                           |             |             |              |
| Platter Size   | 225(W) x 190 (D)                                                                                                                    |             |             |              |
| Product Weight | 2.44 kg                                                                                                                             |             |             |              |