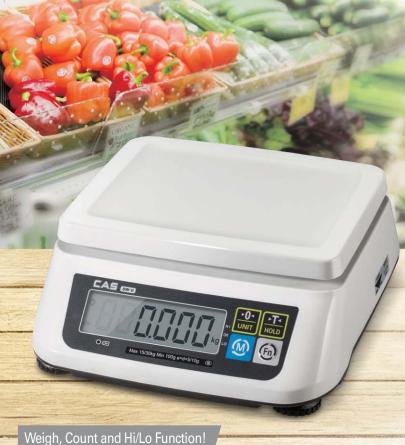

**RETAIL** WEIGHING SOLUTION™

# **SW-II** series

## Weighing & Counting Scale

Compact design and easy to use, suitable for multipurpose environments where light weight & portable scales are needed.

Trade Approved\* (NMI No. 6/4C/316)

\*exc. Counting Function