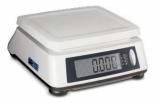

## Weighing & Counting Scale

Compact design and easy to use, suitable for multipurpose environments where light weight & portable scales are needed.

Trade Approved\* (NMI No. 6/4C/316)

\*exc. Counting Function

Slim Design

Rear Display for Customer

Rechargable Battery & Dry Battery

Easy To Grab Body

Rear Display

**TRADE** APPROVED

NMI No. 6/4C/316

www.casscale.com.au

# **SW-II** series

### Weighing & Counting Scale