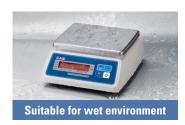

### 1. Suitable for damp environment

The waterproof design of the SWII-W ensures its stablity and longevity while used in damp environments such as food processing applications and fish market. The design includes drain holes under the tray to remove fluids safely. Also, the PCB is incased with a silicone sealed connection.