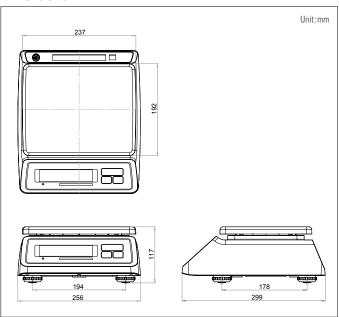

### **Specifications**

| Model                                             | SWII-EW(LED)                                                                    |     |      |       |
|---------------------------------------------------|---------------------------------------------------------------------------------|-----|------|-------|
| Capacity (kg)                                     | 1.5/3                                                                           | 3/6 | 6/15 | 15/30 |
| Readability (g)                                   | 0.5/1                                                                           | 1/2 | 2/5  | 5/10  |
| Resolution                                        | 1/3,000(Dual Interval)                                                          |     |      |       |
| Display                                           | 6 digit LED<br>(Height : 20 mm)                                                 |     |      |       |
| Key                                               | 4ea (Power, Zero, Tare, Hold)                                                   |     |      |       |
| Function                                          | Hold, Counting, Weighing comparison (HI/OK/LOW)<br>Auto power off, Standby mode |     |      |       |
| Power                                             | • 6V 3.3A Rechargeable battery(Pb) • 9VDC/1A Adaptor                            |     |      |       |
| Battery Operating<br>Time<br>(for Single display) | • Rechargeable battery :<br>Approx. 80hours                                     |     |      |       |
| Operation<br>Temperature (°C)                     | -10 ~ 40                                                                        |     |      |       |
| Ingress Protection                                | Pass the test lab which equal to IP68                                           |     |      |       |
| Platter Size (mm)                                 | 237 (W) x 192 (D) (SUS)                                                         |     |      |       |
| Product Size (mm)                                 | 256 (W) x 299 (D) x 117 (H)                                                     |     |      |       |
| Product Weight (kg)                               | Approx. 2.6                                                                     |     |      |       |

#### **Dimensions**

AU Ver. 1.0\_20211013