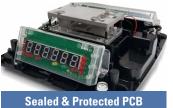

### 1. Suitable for damp environment

The waterproof design of the SWII-W ensures its stablity and longevity while used in damp environments such as food processing applications and fish market. The design includes drain holes under the tray to remove fluids safely. Also, the PCB is incased with a silicone sealed connection.