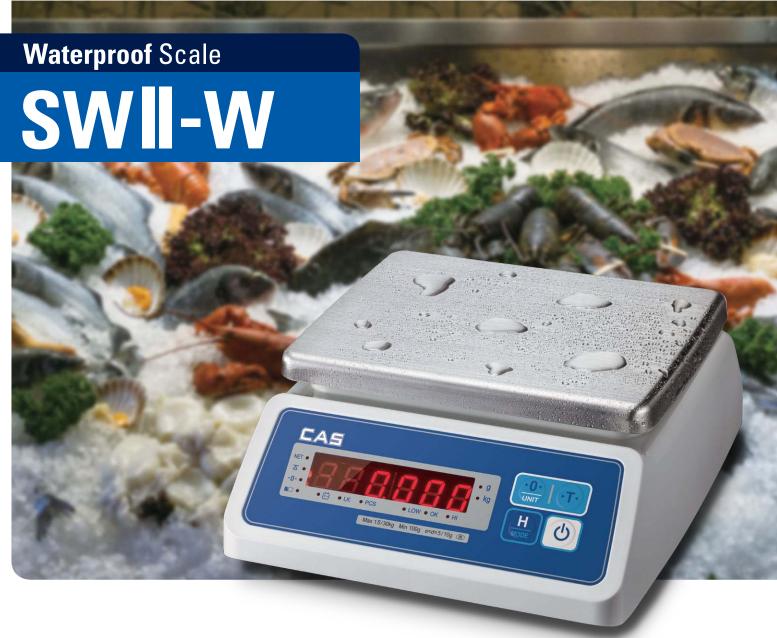

# Waterproof Scale SWII-W

Compact Design and easy to use, suitable for wet environments where light weight & portable scales are needed.

### 1. Suitable for damp environment

The waterproof design of the SWII-W ensures its stablity and longevity while used in damp environments such as food processing applications and fish market. The design includes drain holes under the tray to remove fluids safely. Also, the PCB is incased with a silicone sealed connection.

### 3. Large bright display

6 digits LED display offers high visibility in any lighting condition.

#### 5. Stainless steel tray