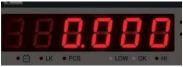

### 3. Large bright display

6 digits LED display offers high visibility in any lighting condition.