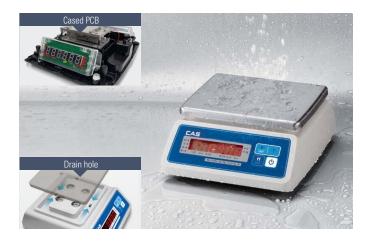

### 1. Suitable for damp environment

The waterproof design of the SWII-W ensures its stablity and longevity while used in damp environments such as food processing applications and fish market. The design includes drain holes under the tray to remove fluids safely. Also, the PCB is incased with a silicone sealed connection.