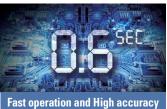

## 2. Fast operation and High accuracy

Stabilization time is less than 0.6s and the display resolution is 1/3,000 with dual interval making this scale extremely fast and efficient